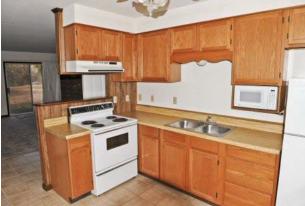

## KITCHEN

# Fully-equipped Kitchen & Dining area

- Microwave oven
- Range and Oven
- Fully-equipped with housewares for cooking
- Coffee Maker
- Table with comfortable chairs
- Ample lighting for work areas