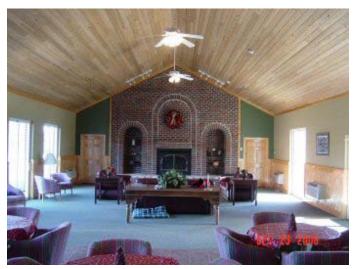

#### **Comfortable Living Area**

Host an informal get-together in your suite's tastefully decorated living room or just relax and view cable with a selection of movie channels.