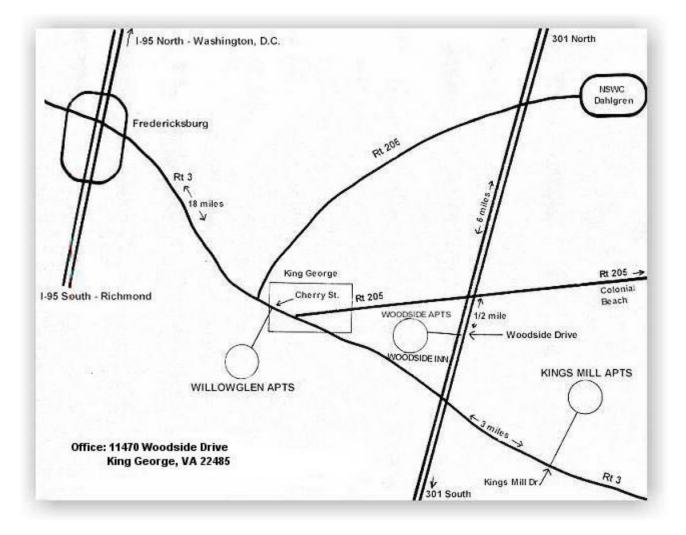

## **3 Locations in King George**

www.glennel.com

540-775-2889 or 800-752-2889

WILLOWGLEN

**KINGS MILL** East on Hwy. 3

WOODSIDE APARTMENTS **Rental Office Courthouse Area** 11470 Woodside Drive on Hwy. 301 just south of Rte. 205

## APARTMENT / WOODSIDE INN LOCATION 11470 Woodside Drive, King George, VA 22485 800-752-2889 or 540-775-2889