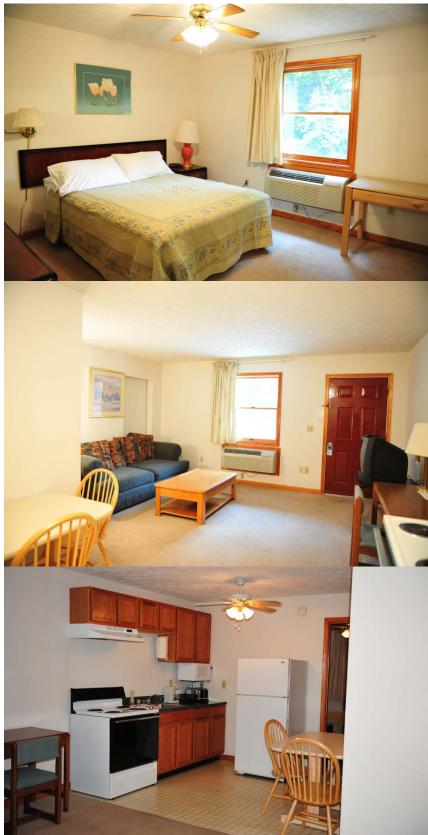

#### **Fully-Equipped Kitchens**

Take advantage of the convenience & economy of "home-cooking" in your suite's fully equipped kitchen with a full-size refrigerator, stove and microwave oven. What better way to maintain special dietary restrictions when traveling?

#### **Dining Area**

Prepare for tomorrow's business or enjoy tonight's dinner in the dining area which includes a table and comfortable chairs.

#### **Comfortable Living Area**

Host an informal get-together in your suite's tastefully decorated living room or just relax and view cable with a selection of movie channels.

#### Spacious Bedroom / Bath

Enjoy a good night's rest on a comfortable queen-size bed. The bedroom, bath and dressing areas are more spacious than in most moderately-priced motel accommodations

## Living & Bedroom Areas

- Cable Television
- Desk & Chair
- Telephone
- Wall-to-wall plush carpeting through-out living/bedroom areas
- Individually controlled heat and air conditioning
- Comfortable queen-size bed
- Full bath with shower
- Laundry facilities on premises

# Fully-equipped Kitchen & Dining area

- Microwave oven
- Range and Oven
- Fully-equipped with housewares for cooking
- Coffee Maker
- Table with comfortable chairs
- Ample lighting for work areas