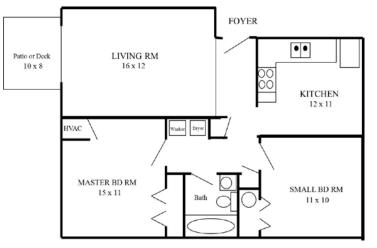

## **APARTMENTS** 2 BEDROOM, 1 BATH – 900 SQ/FT

### APARTMENT LAYOUT

www.glennel.com 800-752-2889 or 540-775-2889